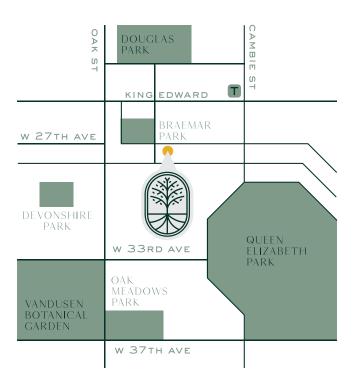

# A COVETED COMMUNITY

- Located in a connected, single-family home neighbourhood in Vancouver's West Side, surrounded by parks
- · An enclave of just 11 contemporary threebedroom townhomes and penthouses
- · Elevator access from parkade to all levels of homes to provide the utmost convenience
- · Lush courtyard acts as an organic extension of your own outdoor space
- Living areas flanked by floor-to-ceiling windows on either side, pushing the boundaries of indoor-outdoor living